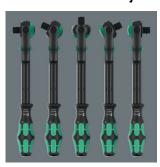

### 6000 Joker Black Edition 11 Set 1 Ratcheting combination wrenches set

6000 Joker Black Edition

- Premium and robust matt-black chrome-plated surface
- · Combines five different types of a ratchet in one
- Flywheel design and easy-to-grip free-turning sleeve for very high working speeds
- Freely pivoting ratchet head, push button release and left/right switchover
- Fine-tooth design allows a small return angle of 5°
- Can also be used as a screwdriver

1x 8x144; 1x 10x159; 1x 11x165; 1x 12x171;

1x 13x177; 1x 14x188; 1x 15x200; 1x 16x212;

1x 17x224; 1x 18x235; 1x 19x246

for dropped nuts and bolts! After applying and positioning the nut or bolt, fastening can begin immediately – no additional tools required.