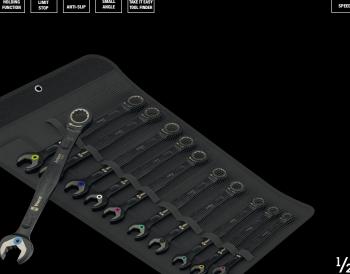

### 6000 Joker Black Edition 11 Set 1 Ratcheting combination wrenches set

# 

- Premium and robust matt-black chrome-plated surface
- With practical holding function by a metal plate in the mouth
- Limit stop prevents any slipping
- The double-hex geometry reduces the risk of slipping
- Return angle of only 30°
- With Take It Easy Tool Finder: colour coding by size

1x 8x144; 1x 10x159; 1x 11x165; 1x 12x171;

1x 13x177; 1x 14x188; 1x 15x200; 1x 16x212;

1x 17x224; 1x 18x235; 1x 19x246

for dropped nuts and bolts! After applying and positioning the nut or bolt, fastening can begin immediately – no additional tools required.