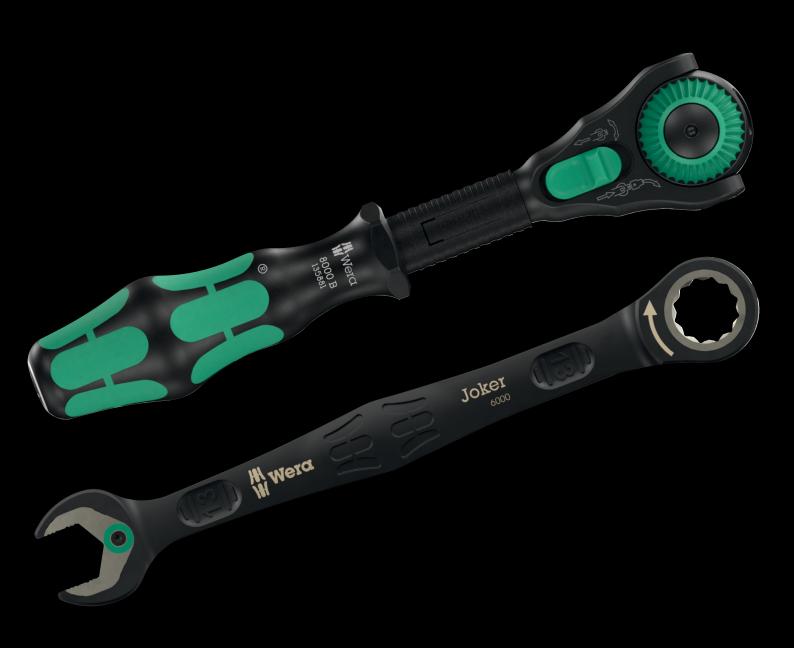

#### 8000 Black Edition Zyklop Speed Ratchet

wera.de

6000 Joker Black Edition

- Premium and robust matt-black chrome-plated surface
- · Combines five different types of a ratchet in one
- Flywheel design and easy-to-grip free-turning sleeve for very high working speeds
- Freely pivoting ratchet head, push button release and left/right switchover
- Fine-tooth design allows a small return angle of 5°
- Can also be used as a screwdriver

#### Joker 6000 ring ratchet spanner

The Joker's holding function means that nuts and bolts can be held in the jaw and easily positioned where they are needed. Fastening on to the thread can then be done quickly and safely, thanks to the innovative special stop-plate which holds the fastener. No more time-wasting searches

The ratchet head pivots freely and can be locked into any defined position by using the slide switch that is positioned on either side. It is even possible to work in very confined and difficult-to-access areas with enhanced hand clearance. The predefined locking at 0°, 15° and 90°, both to the right and

left, ensure safe working without any slipping of the ratchet head.