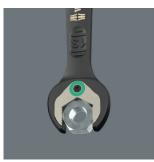

#### Joker 6000 ring ratchet spanner

The Joker's holding function means that nuts and bolts can be held in the jaw and easily positioned where they are needed. Fastening on to the thread can then be done quickly and safely, thanks to the innovative special stop-plate which holds the fastener. No more time-wasting searches

1x 8x144; 1x 10x159; 1x 11x165; 1x 12x171;

1x 13x177; 1x 14x188; 1x 15x200; 1x 16x212;

1x 17x224; 1x 18x235; 1x 19x246

for dropped nuts and bolts! After applying and positioning the nut or bolt, fastening can begin immediately – no additional tools required.